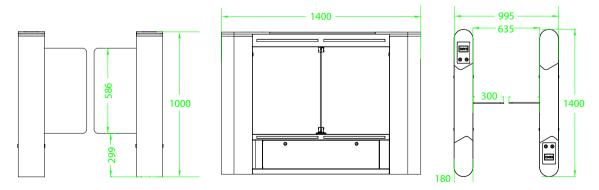

## Dimensions (mm)

## **Specifications**

| Power Requirements             | AC 100 ~ 120V / 200 ~ 240V, 50 / 60Hz |
|--------------------------------|---------------------------------------|
| Working Temperature            | -28°C ~ 60°C                          |
| Working Humidity               | 20% ~ 95% (non-condensing)            |
| Working Environment            | Indoor / Outdoor (if sheltered)       |
| Lane Width (mm)                | 635                                   |
| Infrared Sensor                | 6 pairs                               |
| Dimension (L*W*H)              | 1400 * 180 * 1000 (mm)                |
| Dimension with Packing (L*W*H) | 1580 * 340 * 1270 (mm)                |
| Weight with Packing (kg)       | 150                                   |
| LED Indicator                  | Support                               |
| Cabinet Material               | SUS304 Stainless Steel                |
| Lid Material                   | SUS304 Stainless Steel + Acrylic      |
| Barrier Material               | Tempered Glass                        |
| Barrier Movement               | Swing                                 |
| Emergency Mode                 | Support                               |