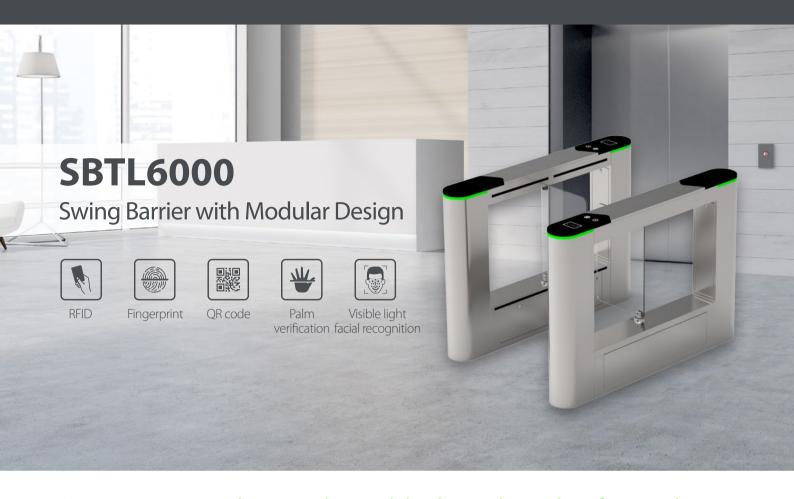

SBTL6000 is a swing barrier with a modular design that realizes fast switching between different readers. And reader installation can be completed by merely pull-out and plug-in. After installing the corresponding readers, SBTL6000 can support multiple verification methods, including RFID, fingerprint, QR code, palm verification and visible light facial recognition. Especially, palm verification and visible light facial recognition can realize touchless entrance control that avoids hands exposing to bacteria and boost public hygienic security.