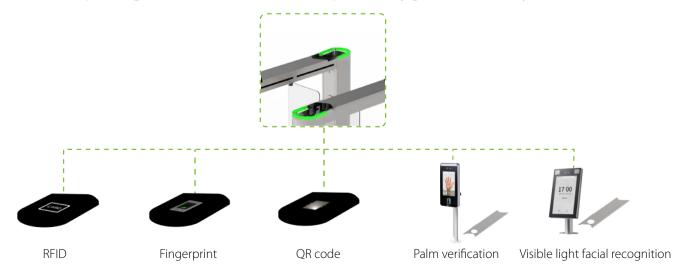

SBTL6000 is a swing barrier with a modular design that realizes fast switching between different readers. And reader installation can be completed by merely pull-out and plug-in. After installing the corresponding readers, SBTL6000 can support multiple verification methods, including RFID, fingerprint, QR code, palm verification and visible light facial recognition. Especially, palm verification and visible light facial recognition can realize touchless entrance control that avoids hands exposing to bacteria and boost public hygienic security.

Modular design readers are also suitable for FBL6000 Pro series.